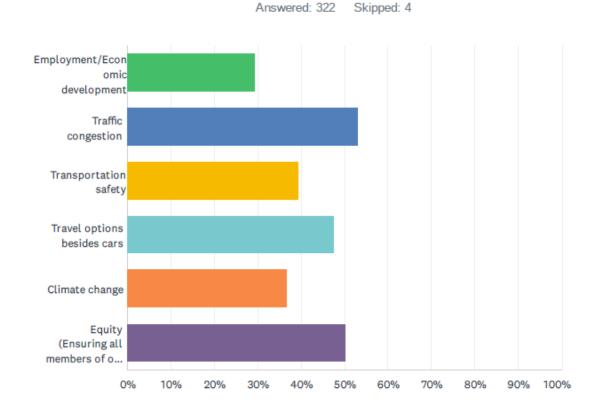

## **Connections to community groups**

Q1 1. What do you think are the most important community issues that local jurisdictions should consider in developing their commute trip reduction programs? (choose up to 3)